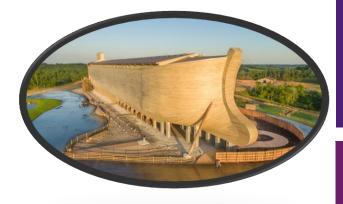

Day 3: Start the day with a Continental Breakfast before the big event you've been waiting for: THE ARK ENCOUNTER! Bigger than imagination, this life-sized Noah's Ark Experience will amaze you. The Ark Encounter features a full-size Noah's Ark, built according to the dimensions given in the Bible. Spanning 510 feet long, 85 feet wide, and 51 feet high, this modern engineering marvel amazes visitors young and old. From the moment you turn the corner and the towering Ark comes into view, to the friendly animals in the zoo, or the jaw-dropping exhibits inside the Ark, you'll experience the pages of the Bible like never before. This evening, enjoy Dinner before heading back to your hotel.